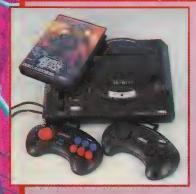

# **EXCHANGE SYSTEM**

Are you a console owner? Have you completed that game and want to get rid of it? Now you can.

Console Connexions (not to be confused with our console pages – name is pure coincidence) is a new cartridge exchange scheme that is available for the PC Engine, Game Boy, Lynx, Nintendo Entertainments System and Super Famicom. If you've got an old cartridge call Console Connexions on 0782 714739.

# SIM CITY FAMICOM

Sim City originally on 16-bit format has been available on the Nintendo Super Famicom for a few weeks now.

Unfortunately unless you can read Japanese you're not going to be able to understand the text displayed.

However, now you can buy the game complete with English instructions. Available from Console Concepts, the Famicom version of Sim City costs £50 and believe me -so play God, and understand what you're doing!